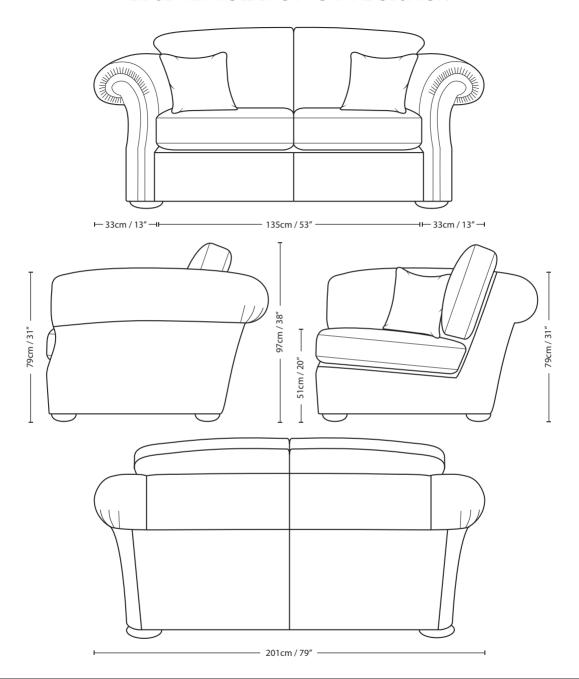

## 2.5 SEATER ROLL BACK FORMAL CUSHION

| Overall    | Overall     | Overall     | Arm        | Back Height | Seat       | Arm        | Inside Width | Seat Depth  | Seat Depth  |
|------------|-------------|-------------|------------|-------------|------------|------------|--------------|-------------|-------------|
| Height     | Width       | Depth       | Height     | of Frame    | Height     | Width      | Arm to Arm   | to Cushions | no Cushions |
| 97cm / 38" | 201cm / 79" | 114cm / 45" | 79cm / 31" | 79cm / 31"  | 51cm / 20" | 33cm / 13" | 135cm / 53"  | 53cm / 21"  | 81cm / 32"  |

Seating sizes vary to a great extent and particularly wherever there are soft cushions involved, this is magnified with front of seat to back cushion depths, whilst formal back cushions will vary with age and plumping. It is essential to note that scatter back cushion depths will adjust from which point you measure, overtime and with plumping, the accurate measurement does not exist as it will resize each and every time you enjoy its comfort.